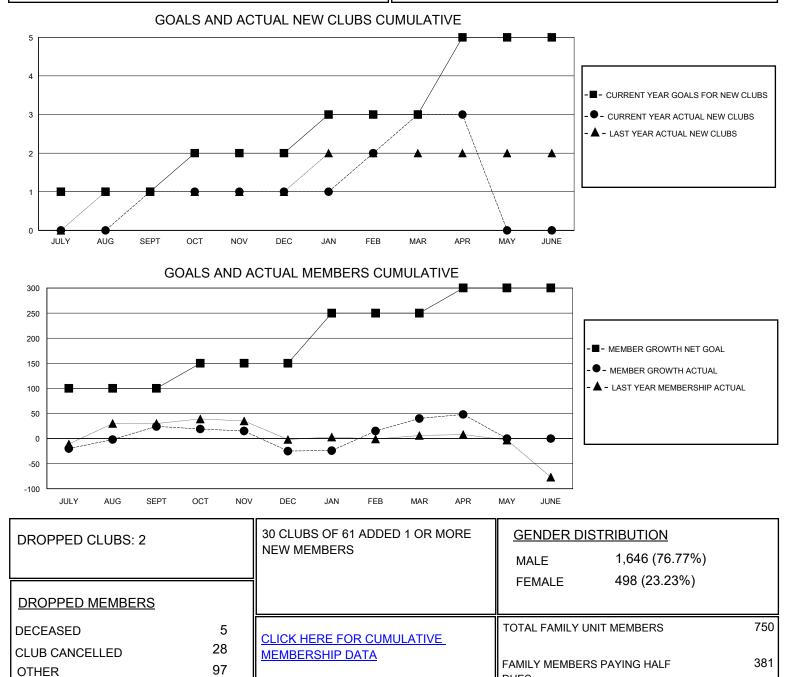

## District 3234D1

Results as of: 5/31/2020

| GMT:                  |               |           |               |                       |                        |                         | GMT CA                                             |
|-----------------------|---------------|-----------|---------------|-----------------------|------------------------|-------------------------|----------------------------------------------------|
| Clubs                 |               |           |               | Members               |                        |                         |                                                    |
| RESULTS FOR 2019-2020 |               |           |               | RESULTS FOR 2019-2020 |                        |                         |                                                    |
| QUARTER               | NEW CLUB GOAL | NEW CLUBS | DROPPED CLUBS | QUARTER               | BER GROWTH NET<br>GOAL | MEMBER GROWTH<br>ACTUAL | DROPPED<br>MEMBERS ACTUAL<br>(including transfers) |
| JULY/AUG/SEPT         | 1             | 1         | 0             | JULY/AUG/SEPT         | 100                    | 67                      | 37                                                 |
| OCT/NOV/DEC           | 1             | 0         | 2             | OCT/NOV/DEC           | 50                     | 25                      | 73                                                 |
| JAN/FEB/MAR           | 1             | 2         | 0             | JAN/FEB/MAR           | 100                    | 87                      | 19                                                 |
| APR/MAY/JUNE          | 2             | 0         | 0             | APR/MAY/JUNE          | 50                     | 9                       | 1                                                  |